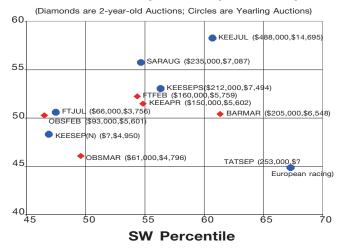

ed only horses that raced at least 3 times.

\* Race records were through these horses' three-year-old year only.

See Exhibit PM05290203 for detailed discriminant analysis results.

### **APPENDIX H**

### **Auction Comparisons**

Cardiac measurements from the following auctions were compared for the years 1998 and 1999 (see multivariate discriminate run #PM11140101):

### Yearlings

FTJUL: Fasig-Tipton July KEEJUL: Keeneland July KEESEPS: Keeneland September Select (1st day) KEESEPN: Keeneland September Non-Select (2nd-final day) SARAUG: Saratoga August TATSEP: Tattersalls Houghton September (Europe) 2-Year-Olds BARMAR: Barretts March FTFEB: Fasig-Tipton February (Calder) KEEAPR: Keeneland April OBSFEB: Ocala Breeders' Sale February (Calder) OBSMAR: Ocala Breeders' Sale March (Ocala)





The *Auction Comparisons* graph plots an interventricular septal wall structure thickness (SW) and overall horse physical size (HTWT) percentiles from different auctions. These variables were identified during discriminant analysis as the most significant predictors of subsequent earnings. In parentheses following each sale ID is average sale price (for all horses at the sale) and average earnings per start through each horse's 3-year-old year (among horses measured), respectively. SW was generally higher for horses at higher-priced sales.

### **APPENDIX I**

### **Influence of Pedigree on Cardiac Measurements**

While this study did not focus on pedigree, pedigree was recorded for each subject measured. A cursory review of the relationship between pedigree and cardiac measurements indi