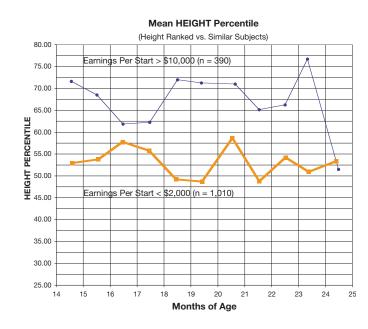

|           |     |     |     |     |     | 20 |
| 25  |    |     |     |     |     |           | -          |           |          |           |     | -   |     |     |     |    |
| 26  |    |     |     |     |     |           |            |           |          |           |     |     |     |     | 0   |    |
| 27  |    |     |     |     |     |           |            |           |          |           |     |     |     |     |     |    |

### **APPENDIX B**



Volume 23, Number 4





Mean LVD Percentile (Cross-Sectional Area of Left Ventricle in Diastole Ranked vs. Similar Subjects) 80.00 70.00 LVD PERCENTILE Earnings Per Start  $\geq$  \$10,000 (n = 388) 60.00 50.00 40.00 Earnings Per Start < \$2,000 (n = 986) 30.00 20.00 14 15 17 20 21 22 23 24 25 16 18 19 Months of Age





Mean Septal Wall Percentile



(Cross-Sectional Width of Interventricular Septal Wall Structure Ranked vs. Similar Subjects)

Journal of Equine Veterinary Science April 2003

| N  | MONTHS  | EPS      | LVDRAT  | LVSRAT  | SWRAT   | PSRAT   | WTRAT   | HTRAT   |
|----|---------|----------|---------|---------|---------|---------|---------|---------|
| 5  | 12.616  | 49233.84 | 46.875  | 59.7917 | 46.0417 | 44.375  | 33.8298 | 47.8702 |
| 10 | 13.673  | 40049.76 | 67.2698 | 63.5189 | 63.5474 | 54.5711 | 43.8031 | 58.3209 |
| 22 | 14.5559 | 23264.61 | 53.5947 | 48.7631 | 48.3654 | 56.4353 | 69.2702 | 71.6112 |
| 46 | 15.5098 | 33410.55 | 52.1732 | 49.9327 | 52.416  | 53.8048 | 65.2963 | 68.5244 |
| 64 | 16.4786 | 25637.45 | 58.9193 | 59.2154 | 56.7412 | 48.5175 | 58.9946 | 61.846  |
| 67 |