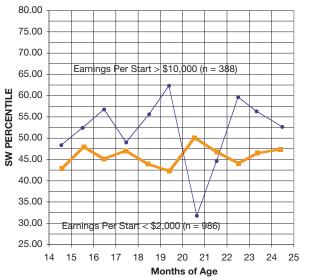

|     |     |     | 20 |
| 25  |    |     |     |     |     |           | -          |           |          |           |     | -   |     |     |     |    |
| 26  |    |     |     |     |     |           |            |           |          |           |     |     |     |     | 0   |    |
| 27  |    |     |     |     |     |           |            |           |          |           |     |     |     |     |     |    |

### **APPENDIX B**



Volume 23, Number 4





Mean LVD Percentile (Cross-Sectional Area of Left Ventricle in Diastole Ranked vs. Similar Subjects) 80.00 70.00 LVD PERCENTILE Earnings Per Start  $\geq$  \$10,000 (n = 388) 60.00 50.00 40.00 Earnings Per Start < \$2,000 (n = 986) 30.00 20.00 14 15 17 20 21 22 23 24 25 16 18 19 Months of Age





Mean Septal Wall Percentile



(Cross-Sectional Width of Interventricular Septal Wall Structure Ranked vs. Similar Subjects)

Journal of Equine Veterinary Science April 2003

| N  | MONTHS  | EPS      | LVDRAT  | LVSRAT  | SWRAT   | PSRAT   | WTRAT   | HTRAT   |
|----|---------|----------|---------|---------|---------|---------|---------|---------|
| 5  | 12.616  | 49233.84 | 46.875  | 59.7917 | 46.0417 | 44.375  | 33.8298 | 47.8702 |
| 10 | 13.673  | 40049.76 | 67.2698 | 63.5189 | 63.5474 | 54.5711 | 43.8031 | 58.3209 |
| 22 | 14.5559 | 23264.61 | 53.5947 | 48.7631 | 48.3654 | 56.4353 | 69.2702 | 71.6112 |
| 46 | 15.5098 | 33410.55 | 52.1732 | 49.9327 | 52.416  | 53.8048 | 65.2963 | 68.5244 |
| 64 | 16.4786 | 25637.45 | 58.9193 | 59.2154 | 56.7412 | 48.5175 | 58.9946 | 61.846  |
| 67 | 17.4681 | 21893.94 | 50.3693 |