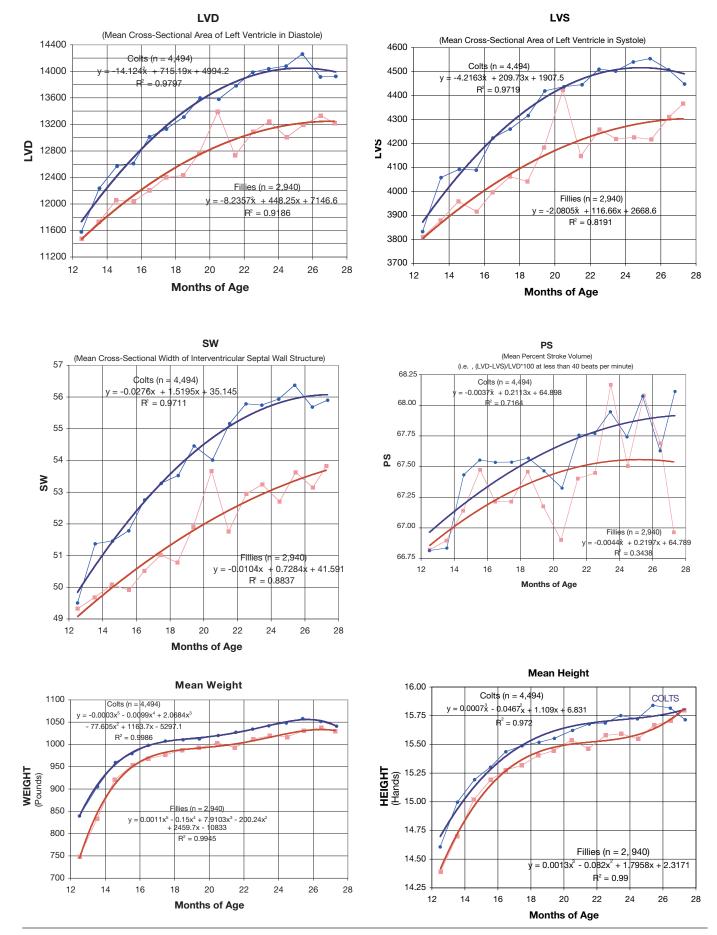

### Multiple Measurements of the Same Horse on Different Days

*Growth Within Individuals.* There were 990 unique horses 12—27 months old that were measured on at least 2 separate dates. This group was used to study growth rates within individuals. The upward trend in cardiac measurements as age increased was obvious, but no neat, unbroken trend existed throughout 12 through 27 months of age for this group. The following matrices summarize changes in cardiac measurements among horses measured multiple times. The following information was included in the matrices, which appeared in the following order on each page:

- Months of Age Between Measurements. As an example, the horses measured at both 14 and 17 months of age averaged 2.94 months apart between measurements.
- Number of Horses Measured Between Each Age. Shows the number of horses measured between any 2 months of age from 12 through 27 months.
- **Percent Change in [LVD] Between Measurements.** Shows the average percent change in the selected variable (LVD in this example) between any 2 months of age.
- Average Change in [LVD] Between Measurements. Shows the average change (in raw measurement units) in the selected variable between any 2 months of age.
- Median Change in [LVD] Between Measurements. Shows the median change (in raw measurement units) in the selected variable between any 2 months of age.

Multiple Measurements of the Same Horse within the Same Month. The average percent change in cardiac measurements for horses measured twice within the same month of age was summarized in the following table for horses 14-17 months of age as another way to assess measurement variation. These were the only individual months of age with at least 5 unique horses (*n*) represented (matrices on the following pages provide a complete summary for all months of age). The average percent change in LVD, LVS, and SW is listed in the following table.

The change in these measurements falls within the range of expected measurement error described in Table 1 of the main paper. Most change was positive, indicating that growth may have occurred in addition to measurement variation. Growth curves (Appendix B) project monthly growth in these measurements of 1.3%-1.5% during these ages. Measurement variation was also in-